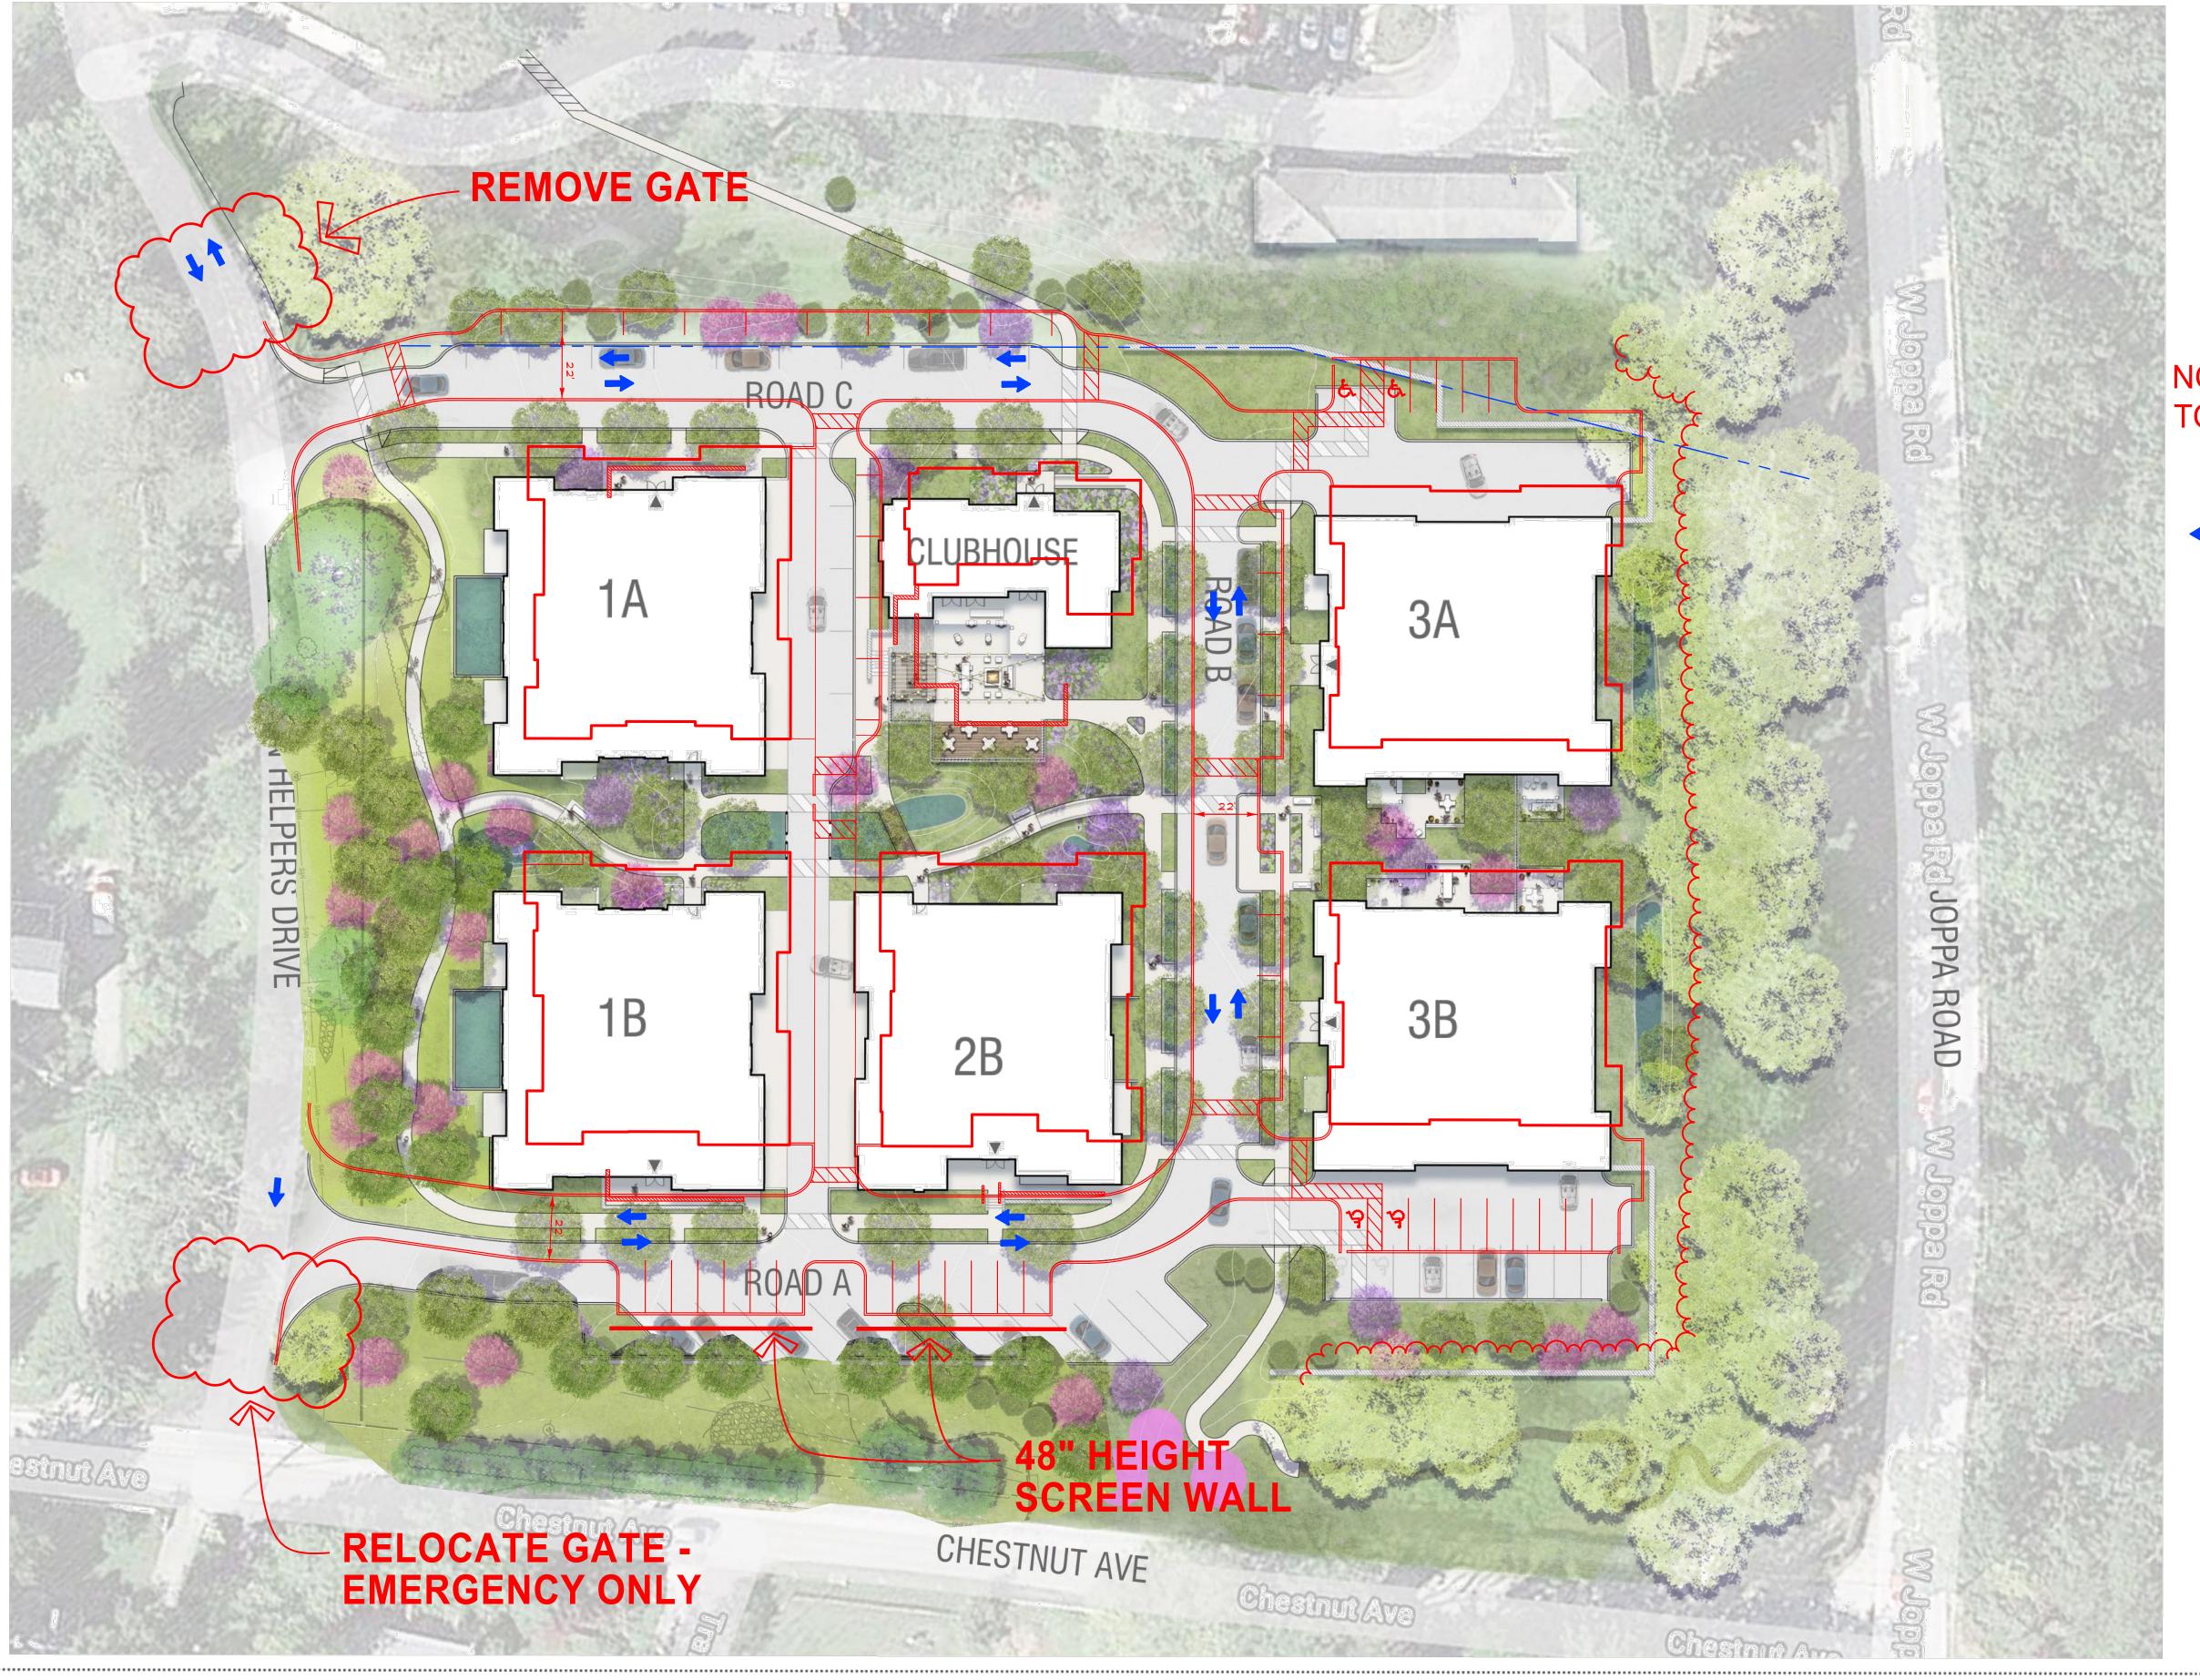

NOTE: THE ENTIRE SITE IS MOVING 10'
TO THE NORTH & 10' TO THE WEST

Proposed Traffic Pattern

Landscaping shown on this plan is for illustrative purposes only. For detailed location of proposed plantings, see Schematic Landscape Plan.

ILLUSTRATIVE SITE PLAN 06/07/2021

0' 30' 60' 120'

BLAKEHURST

MAHAN RYKIEL A S S O C I A T E S I N C Copyright - All Rights Reserved

These drawings are protected under the Copyright Act of 1976 and shall not be reused without the written permission of the Architect.

mix and exterior elevations renderings shown hereon are for illustrative purposes only and subject to change with final design and permit documents.