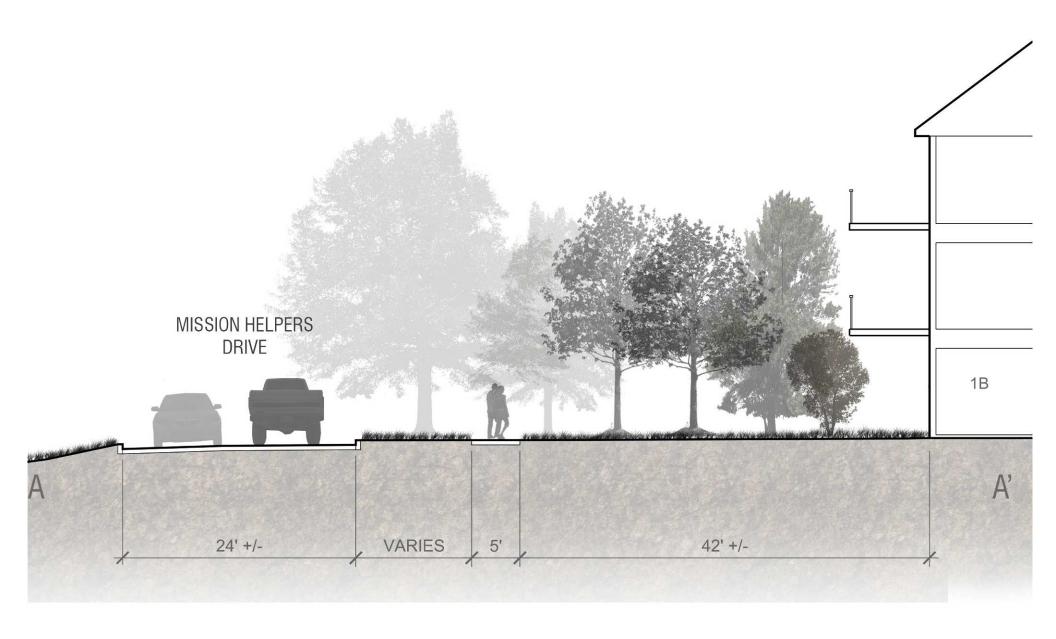

MISSION HELPERS

CHESTNUT ELEVATION, BUILDINGS ONLY

MISSION HELPERS

CHESTNUT ELEVATION, WITH EXISTING AND NEW TREES

BLAKEHURST INDEPENDENT LIVING

This exhibit has not been updated to show the building shift and other changes.