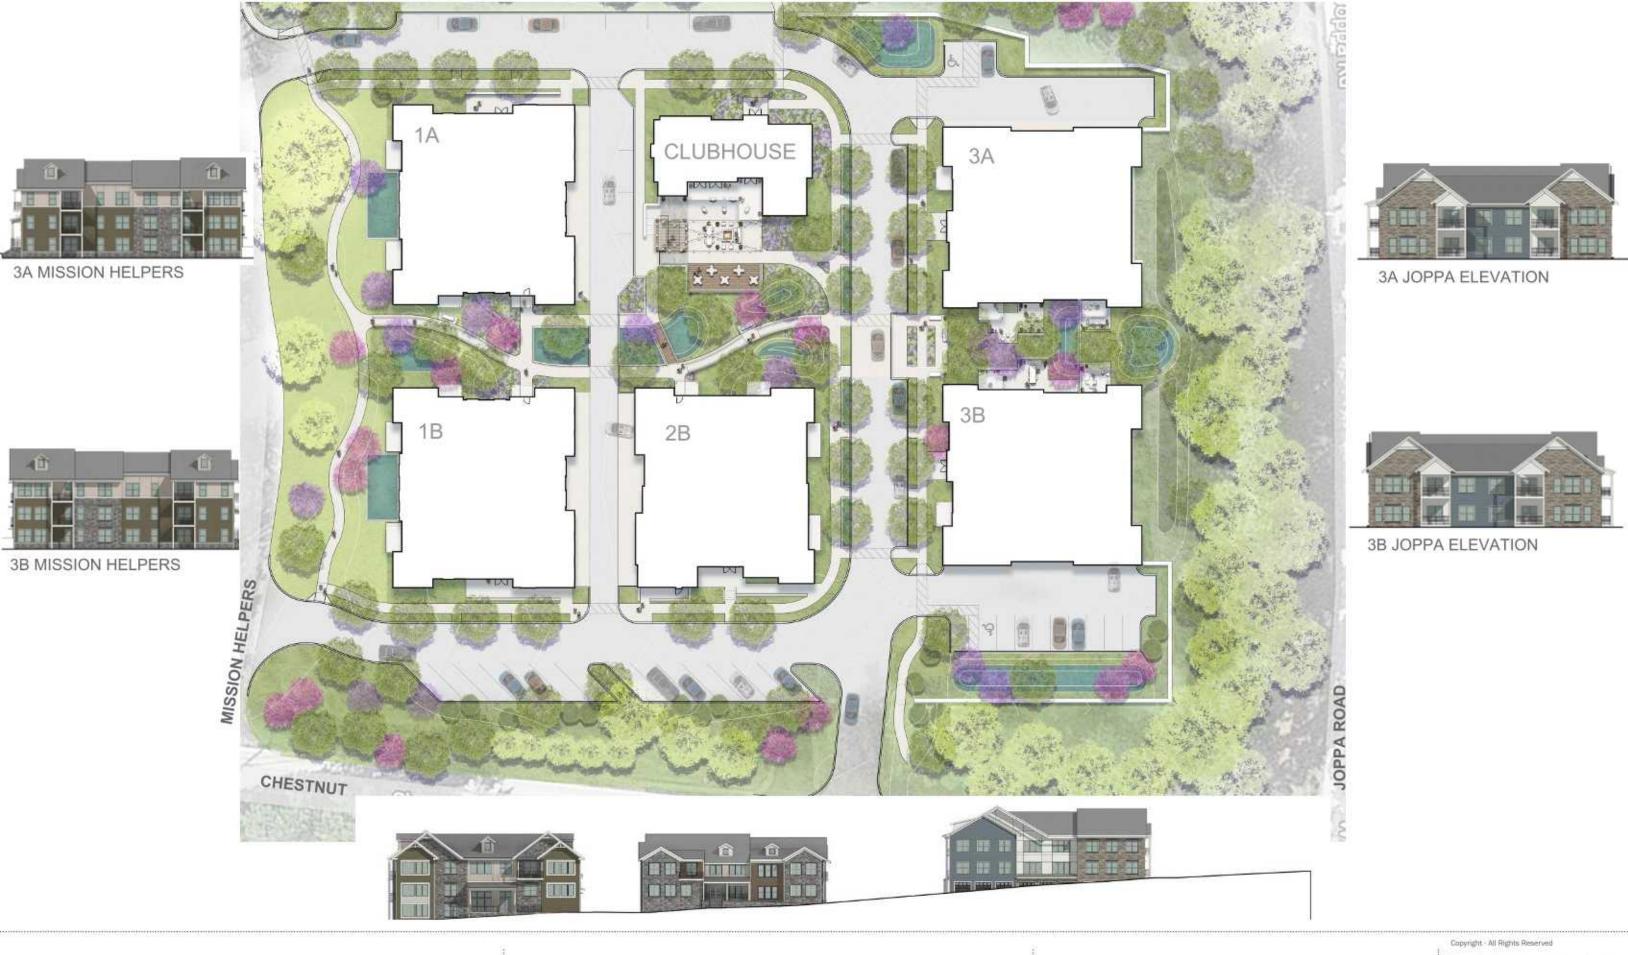

This exhibit has not been updated to show the building shift and other changes.

This exhibit has not been updated to show the building shift and other changes.

This exhibit has not been updated to show the building shift and other changes.

This exhibit has not been updated to show the building shift and other changes.

MOSELEYARCHITECTS

BLAKEHURST INDEPENDENT LIVING

This exhibit has not been updated to show the building shift and other changes.

MISSION HELPERS

CHESTNUT ELEVATION, BUILDINGS ONLY

MISSION HELPERS

CHESTNUT ELEVATION, WITH EXISTING AND NEW TREES

BLAKEHURST INDEPENDENT LIVING

This exhibit has not been updated to show the building shift and other changes.

MOSELEYARCHITECTS

BLAKEHURST INDEPENDENT LIVING

This exhibit has not been updated to show the building shift and other changes.

Copyright - All Rights Reserved

These drawings are protected under the Copyright Act of 1976 and shall not be reused without the written permission of the Architect.