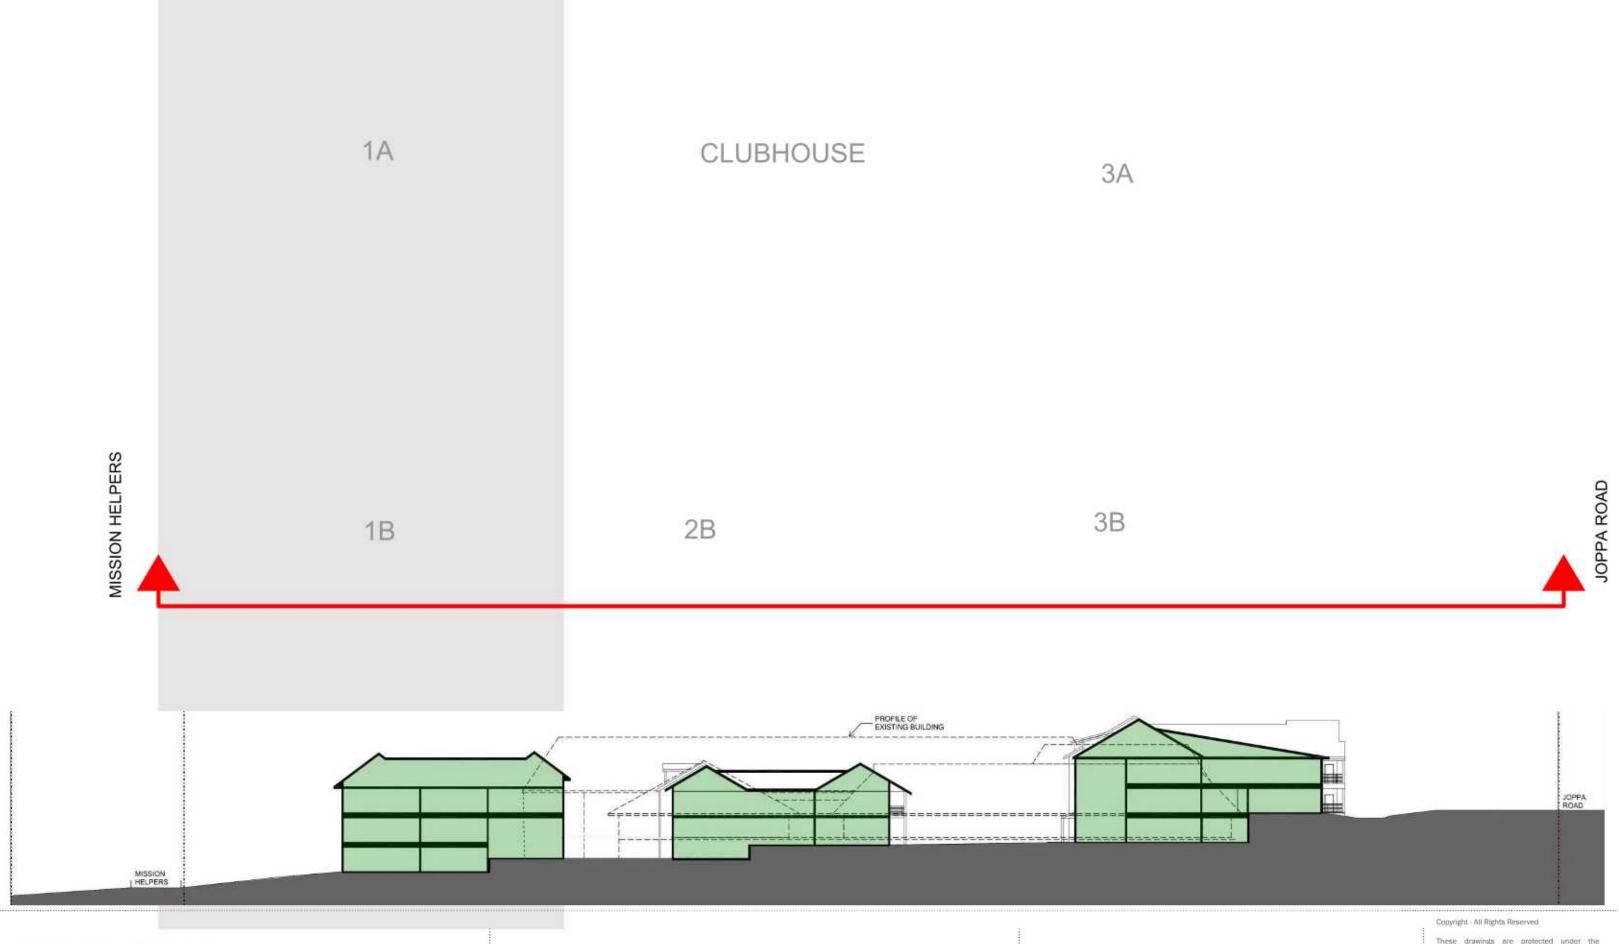

MISSION HELPERS

CHESTNUT ELEVATION, BUILDINGS ONLY

MISSION HELPERS

CHESTNUT ELEVATION, WITH EXISTING AND NEW TREES

BLAKEHURST INDEPENDENT LIVING

This exhibit has not been updated to show the building shift and other changes.