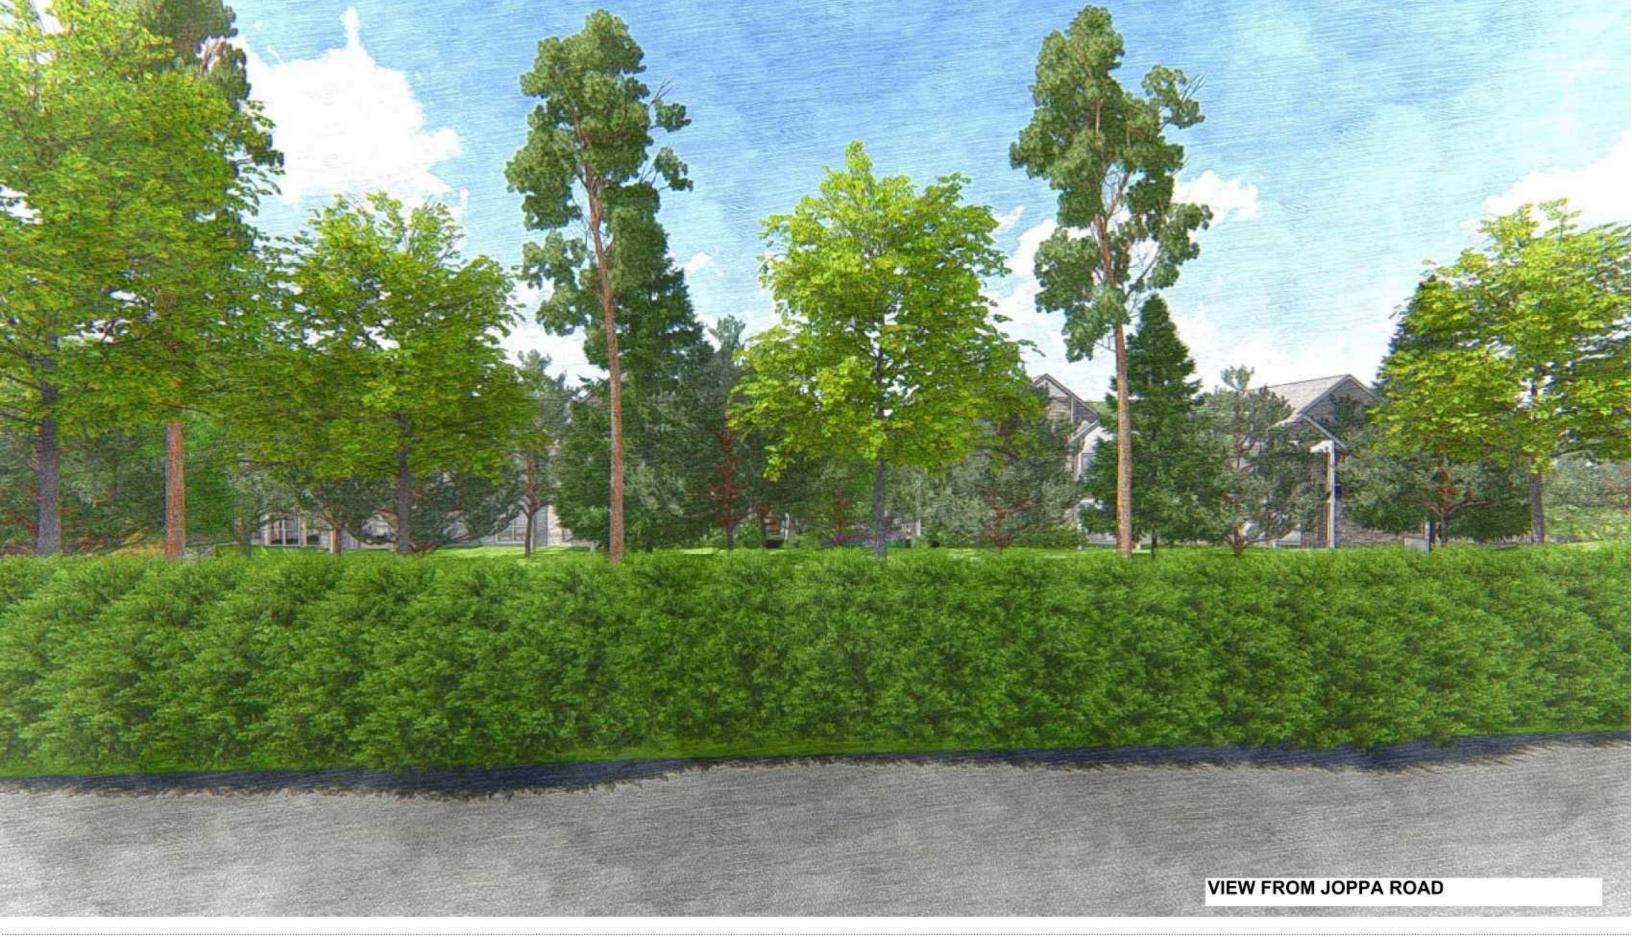

MISSION HELPERS

CHESTNUT ELEVATION, BUILDINGS ONLY

MISSION HELPERS

CHESTNUT ELEVATION, WITH EXISTING AND NEW TREES

BLAKEHURST INDEPENDENT LIVING

This exhibit has not been updated to show the building shift and other changes.