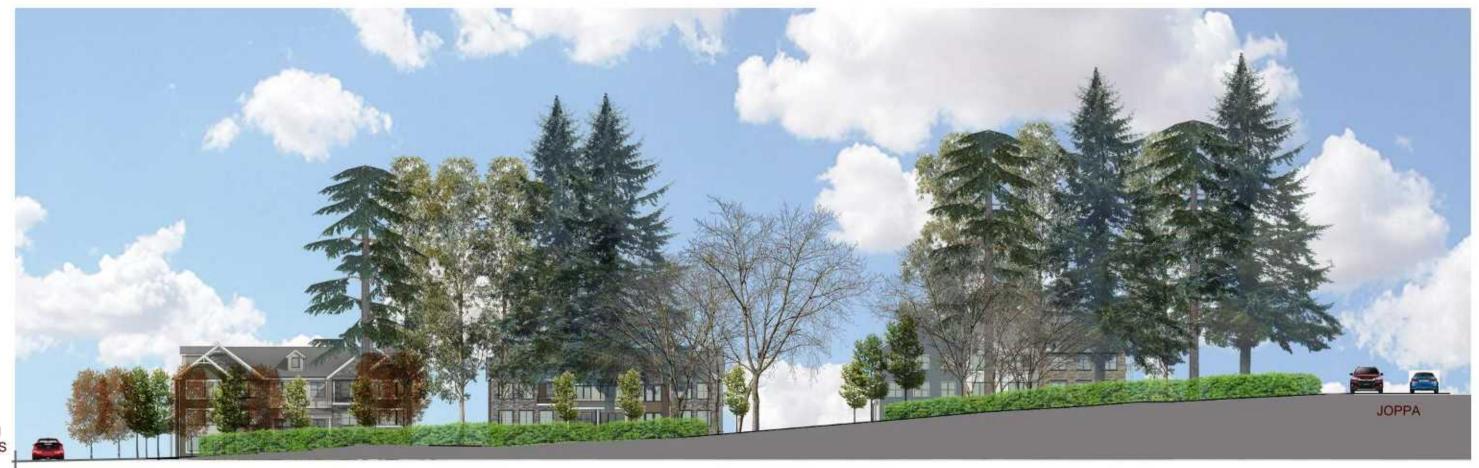

MISSION HELPERS

CHESTNUT ELEVATION, BUILDINGS ONLY

MISSION HELPERS

CHESTNUT ELEVATION, WITH EXISTING AND NEW TREES

BLAKEHURST INDEPENDENT LIVING

This exhibit has not been updated to show the building shift and other changes.

This exhibit has not been updated to show the building shift and other changes.

This exhibit has not been updated to show the building shift and other changes.

This exhibit has not been updated to show the building shift and other changes.

This exhibit has not been updated to show the building shift and other changes.

MOSELEYARCHITECTS

BLAKEHURST INDEPENDENT LIVING

This exhibit has not been updated to show the building shift and other changes.