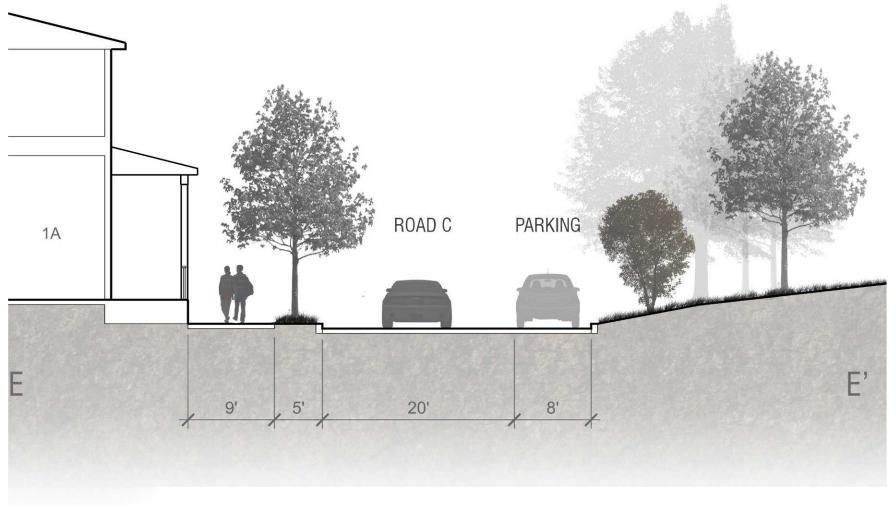

This exhibit has not been updated to show the building shift and other changes.

This exhibit has not been updated to show the building shift and other changes.

This exhibit has not been updated to show the building shift and other changes.