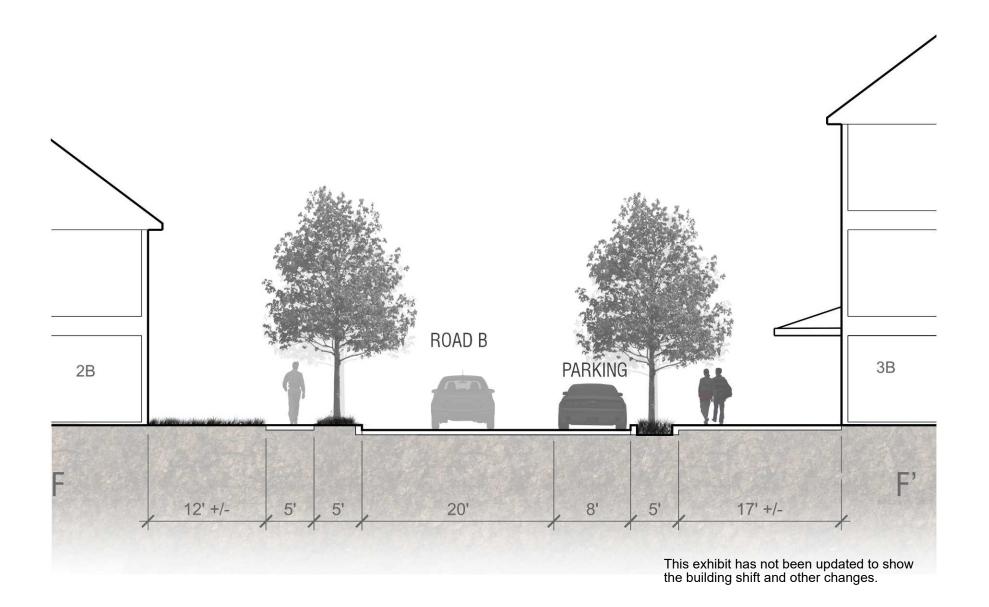

This exhibit has not been updated to show the building shift and other changes.

This exhibit has not been updated to show the building shift and other changes.

This exhibit has not been updated to show the building shift and other changes.