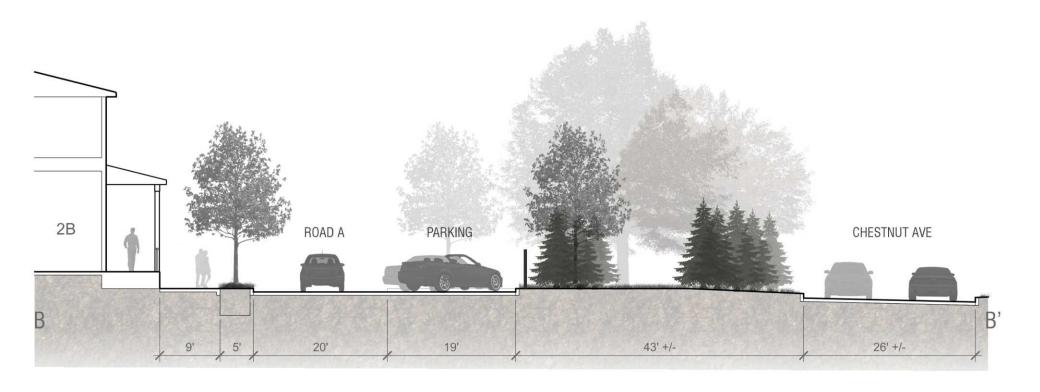

MISSION HELPERS

CHESTNUT ELEVATION, BUILDINGS ONLY

MISSION HELPERS

CHESTNUT ELEVATION, WITH EXISTING AND NEW TREES

BLAKEHURST INDEPENDENT LIVING

This exhibit has not been updated to show the building shift and other changes.