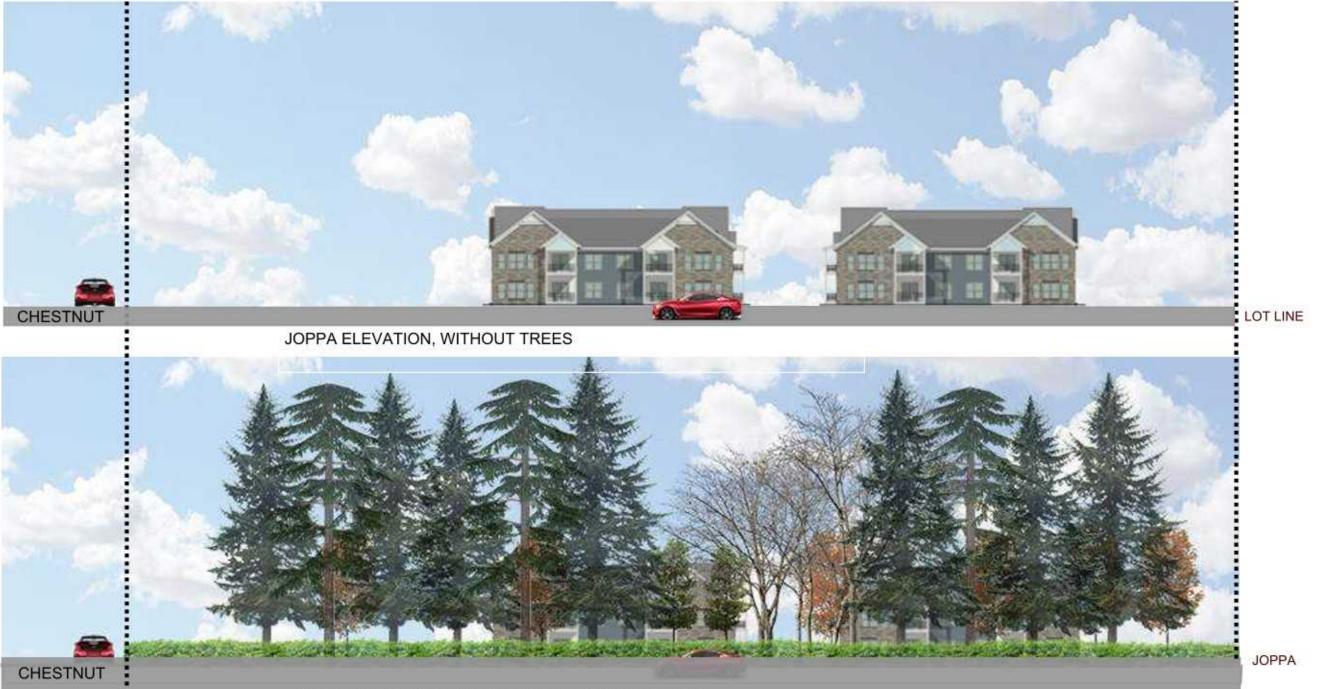

MISSION HELPERS

CHESTNUT ELEVATION, BUILDINGS ONLY

MISSION HELPERS

CHESTNUT ELEVATION, WITH EXISTING AND NEW TREES

BLAKEHURST INDEPENDENT LIVING

This exhibit has not been updated to show the building shift and other changes.